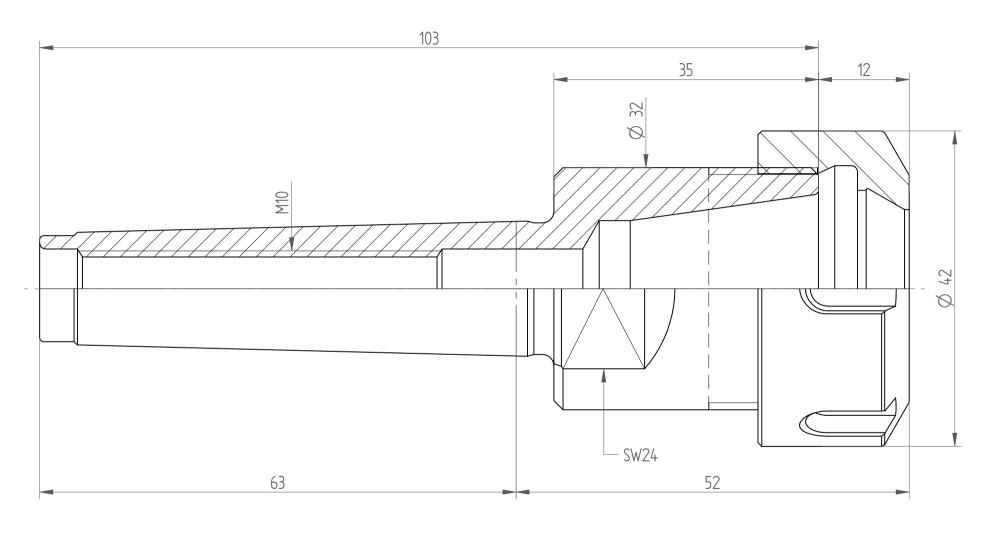

| Туре:      | MK2_ER25x052 |
|------------|--------------|
| Part No. : | 270212500    |
| Date :     | 17.02.2015   |
| Scale :    | 2:1          |